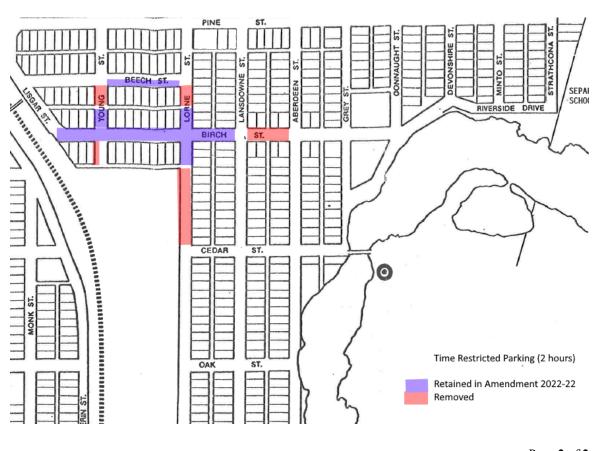

## PARKING TIME LIMITED IN DESIGNATED PLACES

| COLUMN 1        | COLUMN 2   | COLUMN 3                                                 | COLUMN 4                                                                                       |
|-----------------|------------|----------------------------------------------------------|------------------------------------------------------------------------------------------------|
| Cherry Street   | North Side | M.N.R. Main<br>Office a distance<br>of 106.7m (350 feet) | Signed 30 minute time limit                                                                    |
| Birch Street    | Both Sides | Monk Street to<br>Lansdowne<br>Street                    | Signed two hour limit                                                                          |
| Lorne Street    | Both Sides | Birch Street North to Laneway                            | Signed two hour limit                                                                          |
| Lorne Street    | Both Sides | Birch Street South to Laneway                            | Signed two hour<br>Limit                                                                       |
| Young Street    | Both Sides | Birch Street North<br>To Laneway                         | Signed two hour limit                                                                          |
| Beech Street    | South Side | Young Street to<br>Lorne Street                          | Signed two hour limit                                                                          |
| Dufferin Street | West       | Elm to Ash<br>Street                                     | Museum Visitors Only<br>from June 1 <sup>st</sup> to<br>September 1 <sup>st</sup> in each year |

## Downtown Time-Limited Parking